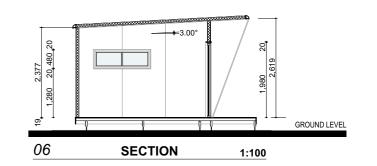

*O1* PLAN 1:50



2 Portside Cres, Maryville NSW 2293 1300 854 885

e: info@littlerooms.com.au

w: littlerooms.com.au

https://www.instagram.com/little.rooms.au https://www.facebook.com/LittleRooms.au

© copyright Little Rooms p/l



Marketing Drawings

rawings General Arrangements

BUILDING TYPE 12SQM

document is the copyright of WOOD Architecture p/l. kx and verify all dimensions on site. refer any discrepan e architect before proceeding with the work, do not scale rings manually or electronically. drawing shall not be us onstruction until issued for construction by the architect