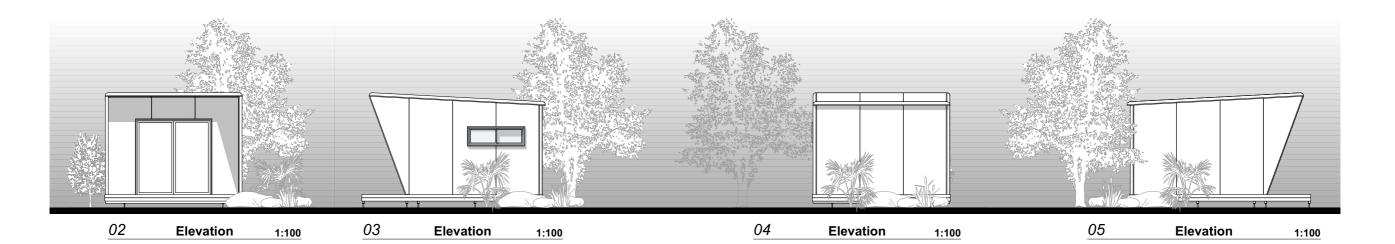

*O1* PLAN 1:50



2 Portside Cres, Maryville NSW 2293 1300 854 885

e: info@littlerooms.com.au

w: littlerooms.com.au

https://www.instagram.com/little.rooms.au https://www.facebook.com/LittleRooms.au

© copyright Little Rooms p/l



Marketing Drawings

rawings General Arrangements

BUILDING TYPE 12SQM

document is the copyright of WOOD Architecture p/l. kx and verify all dimensions on site. refer any discrepan e architect before proceeding with the work, do not scale rings manually or electronically. drawing shall not be us onstruction until issued for construction by the architect